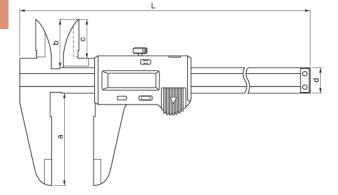

#### Metric

| No.        | Range<br>[mm] |      | a<br>[mm] |    | c<br>[mm] | -  | Mass<br>[g] |
|------------|---------------|------|-----------|----|-----------|----|-------------|
| 500-500-10 | 0-450         | 630  | 90        | 47 | 38        | 25 | 1170        |
| 500-501-10 | 0-600         | 780  | 90        | 47 | 38        | 25 | 1350        |
| 500-502-10 | 0-1000        | 1240 | 130       | 61 | 50        | 32 | 3300        |