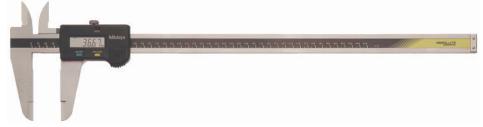

# **ABSOLUTE Digimatic Caliper for Long Range**

### Series 500

This is a standard model of Digimatic High Capacity Caliper that offers you the following benefits:

- It has a robust design for large measuring ranges, up to 1000mm.
- ABSOLUTE System delivers reliable measurements.

500-500-10